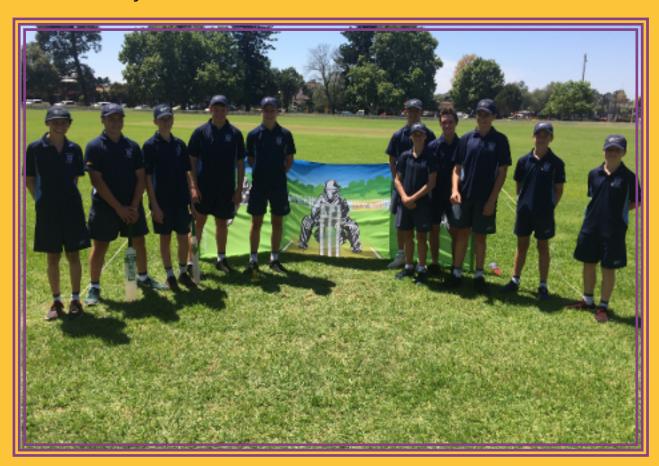

# **Dream cricket**

On Wednesday the 31st of November the Bede Polding Berg Shield (Junior) cricket team assisted at a cricket gala day for Primary school kids with intellectual disabilities. The day was about giving the kids a go at playing cricket when they wouldn't usually get the chance to. The Bede boys participated in helping the Primary kids learn how to bat, bowl, and field whilst also having the chance to play mini games with them towards the end of the day. The day was organised and run by the Bradman Foundation and local Rotary clubs, who provided a free sausage sizzle and drinks afterwards.

On behalf of the Bede Polding Berg Shield cricket team I would like to thank Mr Mckay for assisting us and giving us the opportunity to help these young kids have a great day out.

Bede Polding students were, L.Beasley, B.Carr, M.Fleetwood, R.Hicks, R.McDonald, L.McGraw, B.Sluiter, W.Flint, P.Horne, J.Seale, C.Carter.

# By Lachlan Beasley