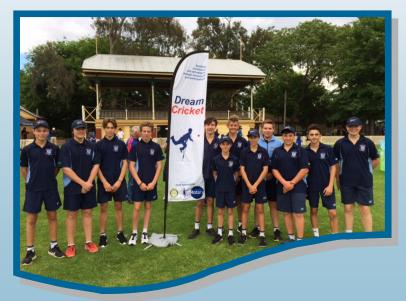

# **DREAM CRICKET**

On Wednesday 25<sup>th</sup> October 2017 Bede Polding College's Junior cricket team spent the day at Richmond Oval supporting and assisting with the Dream Cricket programme run by the Bradman Foundation. Dream Cricket is an opportunity for Primary school aged children with intellectual disabilities to experience fun, skill-based cricket activities in a tabloid. The College Junior cricket team was one group of Secondary students from various High schools in the district who assisted in the running of the activities on the day. The activities were based around the 3 key cricket skills of batting, bowling and fielding, using modified equipment to allow maximum participation, success and enjoyment for the Primary students. The BPC students were an outstanding advertisement for the school, displaying their enthusiasm, co-operation and passion for the game whilst demonstrating exemplary behavior throughout the day. Congratulations and thanks to the following students for volunteering for the day and performing so well- Anthony Goedde, Luke Brian, Ben Byrnes, Zac Lipowicz, Lachlan Beazley, Josh Shepherd, Zac Toulson, Nathan Hinton, Brayden Carr, Billy Tuckerman, Max Fleetwood, Ryan Hicks.