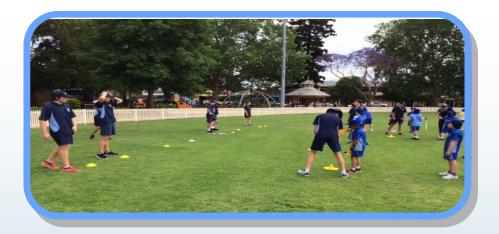

# **DREAM CRICKET**

On Wednesday 25<sup>th</sup> October 2017 Bede Polding College's Junior cricket team spent the day at Richmond Oval supporting and assisting with the Dream Cricket programme run by the Bradman Foundation. Dream Cricket is an opportunity for Primary school aged children with intellectual disabilities to experience fun, skill-based cricket activities in a tabloid. The College Junior cricket team was one group of Secondary students from various High schools in the district who assisted in the running of the activities on the day. The activities were based around the 3 key cricket skills of batting, bowling and fielding, using modified equipment to allow maximum participation, success and enjoyment for the Primary students. The BPC students were an outstanding advertisement for the school, displaying their enthusiasm, co-operation and passion for the game whilst demonstrating exemplary behavior throughout the day. Congratulations and thanks to the following students for volunteering for the day and performing so well- Anthony Goedde, Luke Brian, Ben Byrnes, Zac Lipowicz, Lachlan Beazley, Josh Shepherd, Zac Toulson, Nathan Hinton, Brayden Carr, Billy Tuckerman, Max Fleetwood, Ryan Hicks.