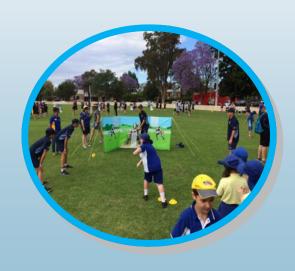

# **DREAM CRICKET**

On Wednesday 25<sup>th</sup> October 2017 Bede Polding College's Junior cricket team spent the day at Richmond Oval supporting and assisting with the Dream Cricket programme run by the Bradman Foundation. Dream Cricket is an opportunity for Primary school aged children with intellectual disabilities to experience fun, skill-based cricket activities in a tabloid. The College Junior cricket team was one group of Secondary students from various High schools in the district who assisted in the running of the activities on the day. The activities were based around the 3 key cricket skills of batting, bowling and fielding, using modified equipment to allow maximum participation, success and enjoyment for the Primary students. The BPC students were an outstanding advertisement for the school, displaying their enthusiasm, co-operation and passion for the game whilst demonstrating exemplary behavior throughout the day. Congratulations and thanks to the following students for volunteering for the day and performing so well- Anthony Goedde, Luke Brian, Ben Byrnes, Zac Lipowicz, Lachlan Beazley, Josh Shepherd, Zac Toulson, Nathan Hinton, Brayden Carr, Billy Tuckerman, Max Fleetwood, Ryan Hicks.