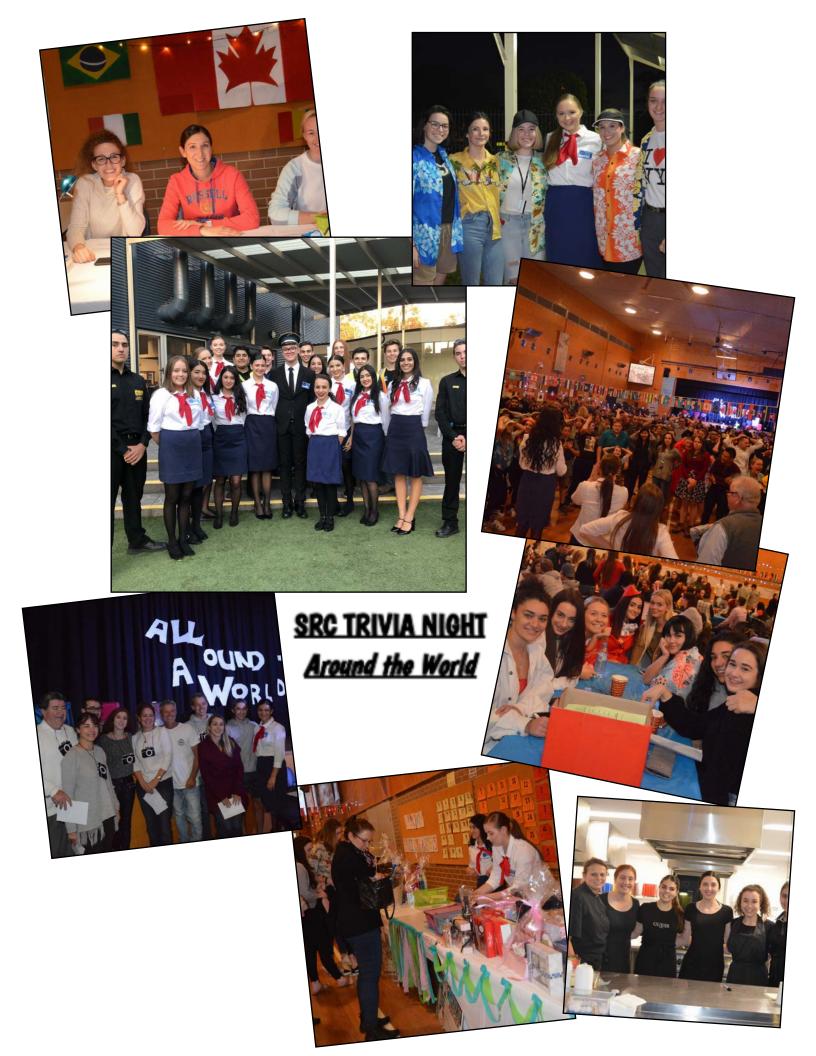

# SRC TRIVIA NIGHT

Around the World

On the 23rd of May, the College's Student Representative Council held the annual trivia night to raise funds for our charity, 'The San Miguel Family Centre.' The theme for the night was Around the World, and the night was a huge success, raising over \$8,100! The night consisted of seven rounds of trivia, broken up with an intermission, allowing the chance to enter the various mini games set up around the hall, including coin toss, guessing competitions, lucky suitcases, raffles, as well as an opportunity for photos in our very own photo booth. Raffles were also drawn throughout the night, providing another possibility of winning some prizes. The night was filled with laughter, entertainment and of course, trivia!

The SRC would like to thank all those who have supported the us through their generous contributions of donations and sponsorships, as well as those who attended on the night and dug deep for this worthy cause. We are extremely happy to be donating all funds raised to the San Miguel Family Centre, to help out those in need amongst our community.

Ms Vassallo & The Student Representative Council 2018

good life Pharmacy

Metal Fabrication & Welding

Victor 0418 236 776

**0412 966 453** 

Thank you for supporting

Sittano's

G&Z Form Group™