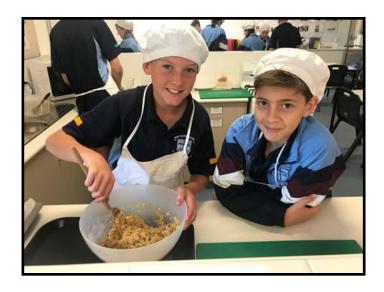

# **What's Cooking With DAT**

This week the DAT classes cooked Apricot Muesli Slice.