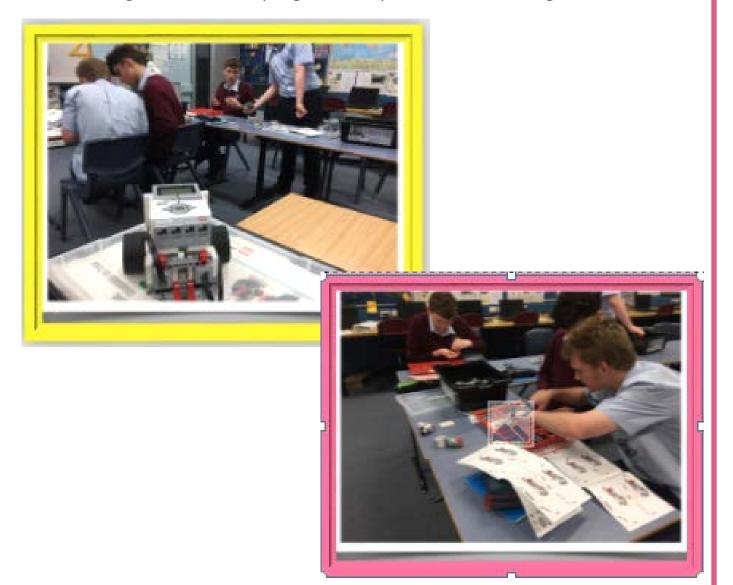

# Information Software and Technology -Robotics

The year 10 students in the TAS subject of Information Software and Technology (IST) all very willingly assisted in setting up the schools newly purchased LEGO robotics mindstorm EV3 kits over the last week. During term 2 the year 10 class will be programming and completing challenges set around a space theme using the kits.

Both year 9 and year 10 students who selected IST for their stage 5 elective will be using the robotic to program and problem solve using the LEGO kits.