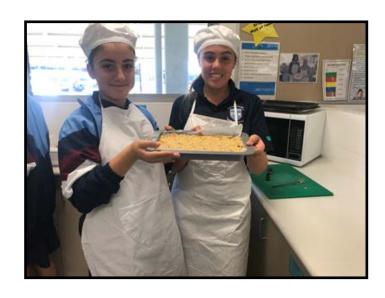

# **What's Cooking With DAT**

This week the DAT classes cooked Apricot Muesli Slice.