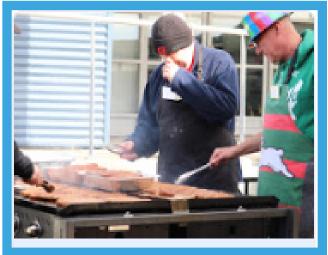

After the Polding Walk, students returned to school for a BBQ lunch before braving the carnival rides and the Battle of the Bands. The school car park became an amusement park for a few hours and the Hall came alive as students enjoyed the music. Congratulations to all contestants in the Battle of the Bands and thank you for entertaining us.