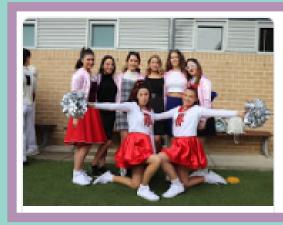

The day began with the judging of the fancy dress competition. The effort that our students and staff made was outstanding. We had students dress up as, super heroes, pixies, fairies, clowns, pirates, wild animals, movie stars, warriors and famous faces just to name a few. Well done to too all who got into the spirit.

# **Polding Walk 2018**

# 2018 Polding Walk