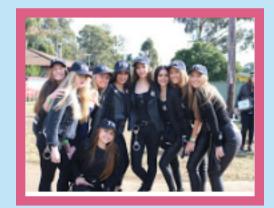

The day began with the judging of the fancy dress competition. The effort that our students and staff made was outstanding. We had students dress up as, super heroes, pixies, fairies, clowns, pirates, wild animals, movie stars, warriors and famous faces just to name a few. Well done to too all who got into the spirit.