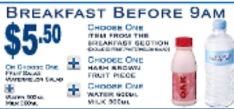

EVERYDAY

EVERYDAY SANDWICH DEAL

CHOOSE ANY \$3,60 SANDWICH AND WATER SEEML

\$5.50 IF YOU CHOOSE A \$4 SANDWICH

3 0.0

\$ 6.0

\$ 0.0

tage \$ 5.8