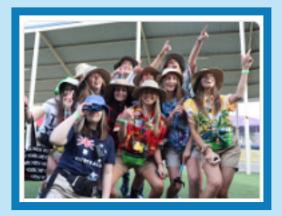

# 2018 POLDING WALK - Friday, 29th June

This year's Polding Walk proved to be another huge success and it was fantastic to see how the students and the entire school community supported this event so enthusiastically. The weather cleared to make the day a great one.

The day began with the judging of the fancy dress competition. The effort that our students and staff made was outstanding. We had students dress up as, super heroes, pixies, fairies, clowns, pirates, wild animals, movie stars, warriors and famous faces just to name a few. Well done to too all who got into the spirit.