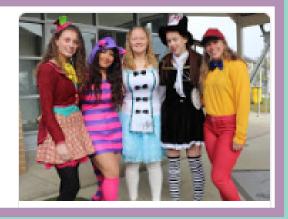

The day began with the judging of the fancy dress competition. The effort that our students and staff made was outstanding. We had students dress up as, super heroes, pixies, fairies, clowns, pirates, wild animals, movie stars, warriors and famous faces just to name a few. Well done to too all who got into the spirit.

# **Polding Walk 2018**

# 2018 Polding Walk