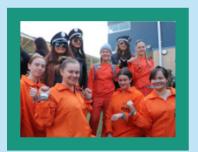

# 2018 POLDING WALK - Friday, 29th June

This year's Polding Walk proved to be another huge success and it was fantastic to see how the students and the entire school community supported this event so enthusiastically. The weather cleared to make the day a great one.

The day began with the judging of the fancy dress competition. The effort that our students and staff made was outstanding. We had students dress up as, super heroes, pixies, fairies, clowns, pirates, wild animals, movie stars, warriors and famous faces just to name a few. Well done to too all who got into the spirit.