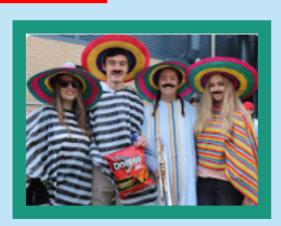

The day began with the judging of the fancy dress competition. The effort that our students and staff made was outstanding. We had students dress up as, super heroes, pixies, fairies, clowns, pirates, wild animals, movie stars, warriors and famous faces just to name a few. Well done to too all who got into the spirit.