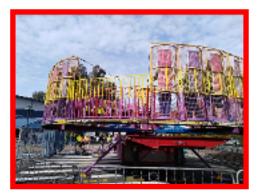

At our Polding Walk on Friday we raised over \$50000, some of which will be donated to our charities and the rest will be spent on improvements around the College. A new course taking us around Bligh Park was used this year, a little shorter than before, allowing more time to enjoy the carnival rides and Battle of Bands.

# 2018 POLDING WALK - Friday, 29th June

This year's Polding Walk proved to be another huge success and it was fantastic to see how the students and the entire school community supported this event so enthusiastically. The weather cleared to make the day a great one.

After the Polding Walk, students returned to school for a BBQ lunch before braving the carnival rides and the Battle of the Bands. The school car park became an amusement park for a few hours and the Hall came alive as students enjoyed the music. Congratulations to all contestants in the Battle of the Bands and thank you for entertaining us.