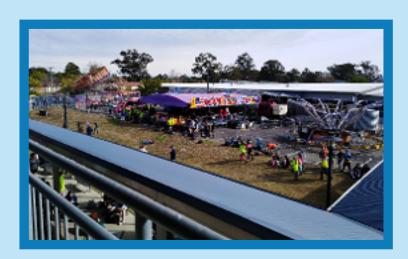

# 2018 POLDING WALK - Friday, 29th June

This year's Polding Walk proved to be another huge success and it was fantastic to see how the students and the entire school community supported this event so enthusiastically. The weather cleared to make the day a great one.

After the Polding Walk, students returned to school for a BBQ lunch before braving the carnival rides and the Battle of the Bands. The school car park became an amusement park for a few hours and the Hall came alive as students enjoyed the music. Congratulations to all contestants in the Battle of the Bands and thank you for entertaining us.