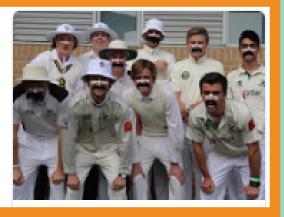

The day began with the judging of the fancy dress competition. The effort that our students and staff made was outstanding. We had students dress up as, super heroes, pixies, fairies, clowns, pirates, wild animals, movie stars, warriors and famous faces just to name a few. Well done to too all who got into the spirit.