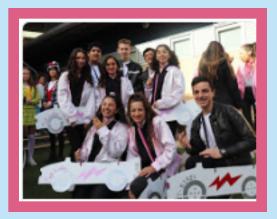

# 2018 POLDING WALK - Friday, 29th June

This year's Polding Walk proved to be another huge success and it was fantastic to see how the students and the entire school community supported this event so enthusiastically. The weather cleared to make the day a great one.

The day began with the judging of the fancy dress competition. The effort that our students and staff made was outstanding. We had students dress up as, super heroes, pixies, fairies, clowns, pirates, wild animals, movie stars, warriors and famous faces just to name a few. Well done to too all who got into the spirit.