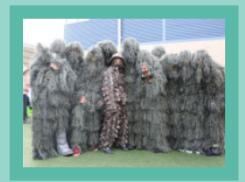

The day began with the judging of the fancy dress competition. The effort that our students and staff made was outstanding. We had students dress up as, super heroes, pixies, fairies, clowns, pirates, wild animals, movie stars, warriors and famous faces just to name a few. Well done to too all who got into the spirit.

# **Polding Walk 2018**

# 2018 Polding Walk