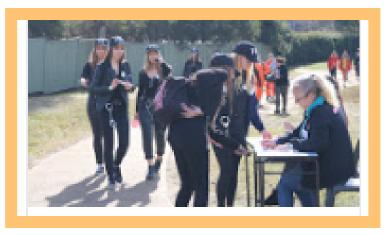

The students should also be commended on the co-operation and behaviour on the day which resulted in the Polding Walk being a safe event. We also received really positive feedback from NSW Police who patrolled the streets while the students walked.

The day began with the judging of the fancy dress competition. The effort that our students and staff made was outstanding. We had students dress up as, super heroes, pixies, fairies, clowns, pirates, wild animals, movie stars, warriors and famous faces just to name a few. Well done to too all who got into the spirit.