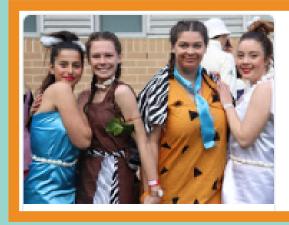

The day began with the judging of the fancy dress competition. The effort that our students and staff made was outstanding. We had students dress up as, super heroes, pixies, fairies, clowns, pirates, wild animals, movie stars, warriors and famous faces just to name a few. Well done to too all who got into the spirit.