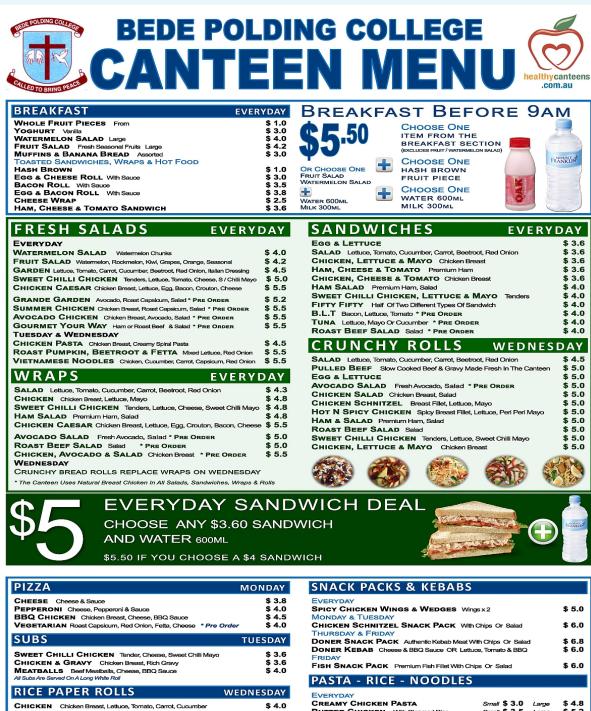

| MEATBALLS Beef<br>All Subs Are Served On A Lo |                          | Sauce                       | \$ 4.0           |
|-----------------------------------------------|--------------------------|-----------------------------|------------------|
| RICE PAPER                                    | ROLLS                    |                             | WEDNESDAY        |
| CHICKEN Chicken<br>SWEET CHILLI               |                          |                             | \$ 4.0<br>\$ 4.0 |
| TUNA Lettuce, Carro                           |                          | Starrot, Oddarniser         | \$ 4.0           |
| VEGETARIAN Lettu                              |                          | Imber                       | \$ 4.0           |
| All Vietnamese Rice Paper F                   |                          |                             |                  |
| HOT BITES                                     |                          |                             |                  |
| EVERYDAY                                      |                          |                             | 64.0             |
| SPICY CHICKEN V<br>GARLIC BREAD               | WINGS                    |                             | \$ 1.2<br>\$ 2.0 |
| POTATO WEDGES                                 |                          |                             | \$ 3.0           |
| CUP OF NOODLES                                |                          | - Beef - Vegetable          | \$ 3.0           |
| SAUSAGE ROLL                                  |                          | been regetable              | \$ 3.0           |
| MEAT PIE                                      |                          |                             | \$ 3.5           |
| CHEESE & SPINA                                | CH ROLL                  |                             | \$ 4.0           |
| ΡΟΤΑΤΟ ΡΙΕ                                    |                          |                             | \$ 4.2           |
| TUESDAY & WEDN                                |                          |                             |                  |
| SWEET CHILLI CI                               |                          | OR 3 FOR \$5                | \$ 1.7           |
| THURSDAY & FRIE<br>CHICKEN NUGGE              |                          | 60c Fach                    | \$ 3.0           |
| BURGERS                                       |                          |                             |                  |
| EVERYDAY                                      |                          |                             |                  |
| CHEESEBURGER                                  | Beef. Cheese. Tomato     | Sauce                       | \$ 4.6           |
|                                               |                          |                             | \$ 4.6           |
| EVERYDAY (SERVED                              | ON A CRUNCHY ROLL        | \$5 WEDNESDAY)              |                  |
| CHICKEN Breast Fill                           | et, Lettuce, Mayo        |                             | \$ 4.6           |
| HOT N SPICY CH                                | ICKEN Spicy Breast F     | illet, Lettuce, Peri Peri N | Mayo \$4.8       |
| THURSDAY                                      |                          |                             | \$ 4.6           |
| SWEET CHILLI TO<br>BEEF. BACON & C            |                          |                             | \$ 5.4           |
| FRIDAY                                        | ALLOE DOQ SAUCE          |                             | φ <b>5.</b> 4    |
| FISH FILLET Lettur                            | ce, Your Choice Of Sauce | <del>.</del>                | \$ 4.6           |
| CHICKEN CAESAI                                |                          |                             | g <b>\$ 5.4</b>  |
|                                               | EFTPOS IS                |                             |                  |
|                                               |                          |                             |                  |
|                                               | Cheque / Savings         |                             | Tap N Go         |
| eftoos                                        | Fee : 20 Cents           | Fee : 2.4%                  | Fee : 14 Cents   |
|                                               | No Minimum               | No Minimum                  | \$5 Minimum      |

| MONDAY & TUESDAY<br>CHICKEN SCHNITZEL SNACK PACK With<br>THURSDAY & FRIDAY                                                                                                                                                                                                                   | Chips Or Salad                  |                | \$ 6.0                                                                                                               |
|----------------------------------------------------------------------------------------------------------------------------------------------------------------------------------------------------------------------------------------------------------------------------------------------|---------------------------------|----------------|----------------------------------------------------------------------------------------------------------------------|
| DONER SNACK PACK Authentic Kebab Meat W<br>DONER KEBAB Cheese & BBQ Sauce OR Lettur<br>FRIDAY                                                                                                                                                                                                |                                 |                | \$6.8<br>\$6.0                                                                                                       |
| FISH SNACK PACK Premium Fish Fillet With Chi                                                                                                                                                                                                                                                 | ps Or Salad                     |                | \$ 6.0                                                                                                               |
| PASTA - RICE - NOODLES                                                                                                                                                                                                                                                                       |                                 |                |                                                                                                                      |
| EVERYDAY<br>CREAMY CHICKEN PASTA<br>BUTTER CHICKEN With Steamed Rice                                                                                                                                                                                                                         | Small \$ 3.0<br>Small \$ 3.5    | Large<br>Large | \$ 4.8<br>\$ 5.2                                                                                                     |
| MONDAY<br>LASAGNA Homemade Beef Sauce                                                                                                                                                                                                                                                        |                                 | Large          | \$ 5.8                                                                                                               |
| TUESDAY<br>BOLOGNESE PASTA Homemade Beef Sauce<br>LASAGNA Homemade Beef Sauce<br>WEDNESDAY                                                                                                                                                                                                   | Small <b>\$ 3.0</b>             | Large<br>Large | \$ 4.8<br>\$ 5.8                                                                                                     |
| MACARONI & CHEESE<br>BOLOGNESE PASTA Homemade Beef Sauce<br>THURSDAY                                                                                                                                                                                                                         | Small \$ 3.0                    | Large<br>Large | \$ 4.8<br>\$ 4.8                                                                                                     |
| FLAVOURS OF THE WORLD Weekly Special                                                                                                                                                                                                                                                         | Curry & Noodles                 | Large          | \$ 6.0                                                                                                               |
| BOLOGNESE PASTA Homemade Beef Sauce<br>FLAVOURS OF THE WORLD Weekly Special                                                                                                                                                                                                                  | Small \$ 3.0<br>Curry & Noodles | Large<br>Large | \$4.8<br>\$6.0                                                                                                       |
| MEXICAN                                                                                                                                                                                                                                                                                      |                                 |                |                                                                                                                      |
| BEEF NACHOS Beef Sauce & Cheese Sour Cre<br>VEGETARIAN NACHOS Salsa, Lettuce, Cheese                                                                                                                                                                                                         | am Add 50c<br>Sour Cream Add    | 50c            | \$ 5.0<br>\$ 5.0                                                                                                     |
| TOASTED WRAPS                                                                                                                                                                                                                                                                                |                                 |                |                                                                                                                      |
| CHICKEN & CHEESE BBQ Sauce<br>SWEET CHILLI CHICKEN Tenders, Cheese, Sv                                                                                                                                                                                                                       | weet Chilli Mayo                |                | \$ 4.6<br>\$ 4.6                                                                                                     |
| DRINKS                                                                                                                                                                                                                                                                                       |                                 | EVER           | YDAY                                                                                                                 |
| WATER 600ml<br>OAK FLAVOURED MILK 300ml<br>OAK FLAVOURED MILK 600ml<br>ICE COFFEE 500ml<br>HOT CHOCOLATE<br>SOFT DRINK 375ml No Sugar<br>UP 'N' GO 250ml<br>APPLE JUICE 100% 350ml<br>ORANGE JUICE 100% 350ml<br>MINERAL WATER 500ml<br>ALOE VERA 500ml<br>ICE TEA 500ml<br>PUMP WATER 750ml |                                 |                | \$ 2.0<br>\$ 2.4<br>\$ 3.8<br>\$ 4.0<br>\$ 2.4<br>\$ 3.0<br>\$ 3.0<br>\$ 3.0<br>\$ 3.0<br>\$ 3.0<br>\$ 3.5<br>\$ 4.0 |