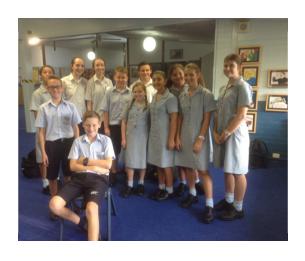

# Peer Support: Session 3

Since our Newsletter update Year 11 Peer Support Leaders have been issued with their Leadership Badges in front of their peers at a Senior Form-meeting. Mr Jones and Mr Fernandez presented these badges to our 55 leaders, it is a symbol that represents the special role these students have within the school community. There has been much anticipation and excitement from the leaders with wearing their badges and it is fantastic to see it being worn with pride. The third session of the Peer Support program focused on to developing skills and strategies for critical thinking, perseverance when the situation gets tough and being able to ask for help. It is hard to believe we are over halfway through the program! Year 11 Peer Support Leaders are doing a fantastic job and Year 7 are settling in well to High School life.