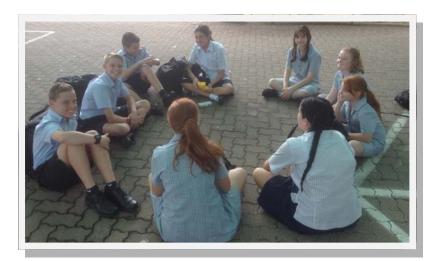

## Peer Support: Session 3 (con't)

On the 28th February 2017, Year 7 participated in their third Peer Support lesson. During this lesson they practised critical thinking and learnt how to apply critical thinking to their everyday lives when in tough situations. They also learnt about some outcomes when they made these decisions.

We also looked at who Year 7 can go to for support when in a tough situation. Letting them know there is always someone there to give them a helping hand.

They looked at strategies to apply to difficult situations. They also discussed how positive and negative thoughts affect your learning and school experience. We played a few games to build their teamwork and group thinking.