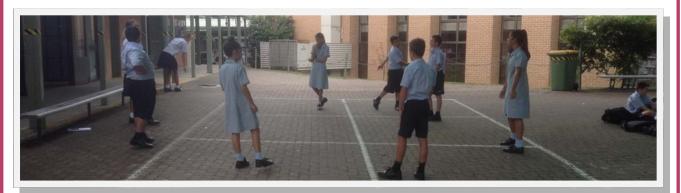

## Peer Support: Session 3 (con't)

On the 28th February 2017, Year 7 participated in their third Peer Support lesson. During this lesson they practised critical thinking and learnt how to apply critical thinking to their everyday lives when in tough situations. They also learnt about some outcomes when they made these decisions.

We also looked at who Year 7 can go to for support when in a tough situation. Letting them know there is always someone there to give them a helping hand.

They looked at strategies to apply to difficult situations. They also discussed how positive and negative thoughts affect your learning and school experience. We played a few games to build their teamwork and group thinking.